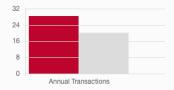

10%

Less than 10% of commercial real estate professionals are CCIMs.

**42%** 

CCIMs average 42% more transactions annually than a typical brokerage specialist.